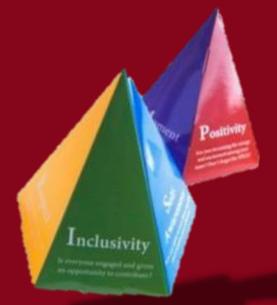

## GIFT Leadership Toolkit

PRISM: Building High Performance Teams

- Based on observations from working with over 2,000 highpotential managers on 60 experiential programmes – the
  PRISM tool captures the core elements that contribute to high performing teams.
- It features the five elements on its colourful side panels, allowing team leaders and members to offer input and feedback through the use of sticker dots on each panel. It helps inspire interventions any time someone feels one of the ingredients is missing. It anchors the principles and habits of how to drive high performance.
- Positivity

Respect

Inclusivity

**S**elf-awareness

Moment